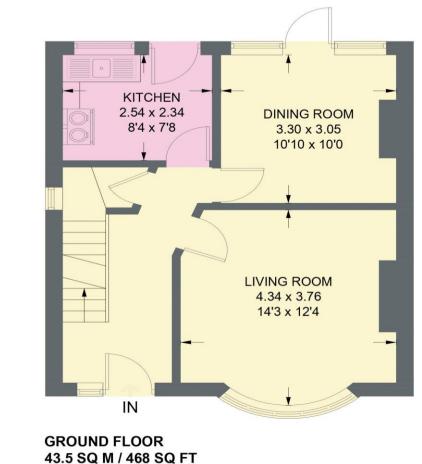

## **33 High Storrs Road** Greystones • Sheffield • S11 7LD

Guide Price £275,000 - £300,000

Located in High Storrs, within walking distance of Bingham Park woodland is a 3 bedroom semi detached property. In need of a full scheme of refurbishment and modernisation, offering superb potential in a sought-after area. Benefits from great transport links and reputable schools within catchment. The ground floor comprises of 2 generously proportioned reception rooms and a rear facing kitchen offering alternative access directly to the garden. Retaining many charming features and a pleasant outlook. The first floor incorporates 3 bedrooms, family bathroom, separate WC and storage housing the water tank. Externally a front garden provides a great first impression and privacy from the road. At the rear is a gated, enclosed generous mature garden, predominantly laid to lawn, enhanced by established planting. High Storrs is well-placed for local shops and amenities, highly regarded schools, public transport, recreational facilities including 3 parks and access to the city centre, hospitals, universities and the Peak District. Ideally located for walking, cycling and running.

## **33 HIGH STORRS ROAD**

2.49 x 2.26

8'2 x 7'5

APPROXIMATE GROSS INTERNAL AREA = 85.8 SQ M / 923 SQ FT CELLAR = 7.9 SQ M / 85 SQ FT TOTAL = 93.7 SQ M / 1008 SQ FT

FIRST FLOOR 42.3 SQ M / 455 SQ FT

Illustration for identification purposes onlv. measurements are approximate, not to scale.

IMPORTANT: we would like to inform prospective purchasers that these sales particulars have been prepared as a general guide only. A detailed survey has not been carried out, nor the services, appliances and fittings tested. Room sizes should not be relied upon for furnishing purposes and are approximate. If floor plans are included, they are for guidance only and illustration purposes only and may not be to scale. If there are any important matters likely to affect your decision to buy, please contact us before viewing the property.