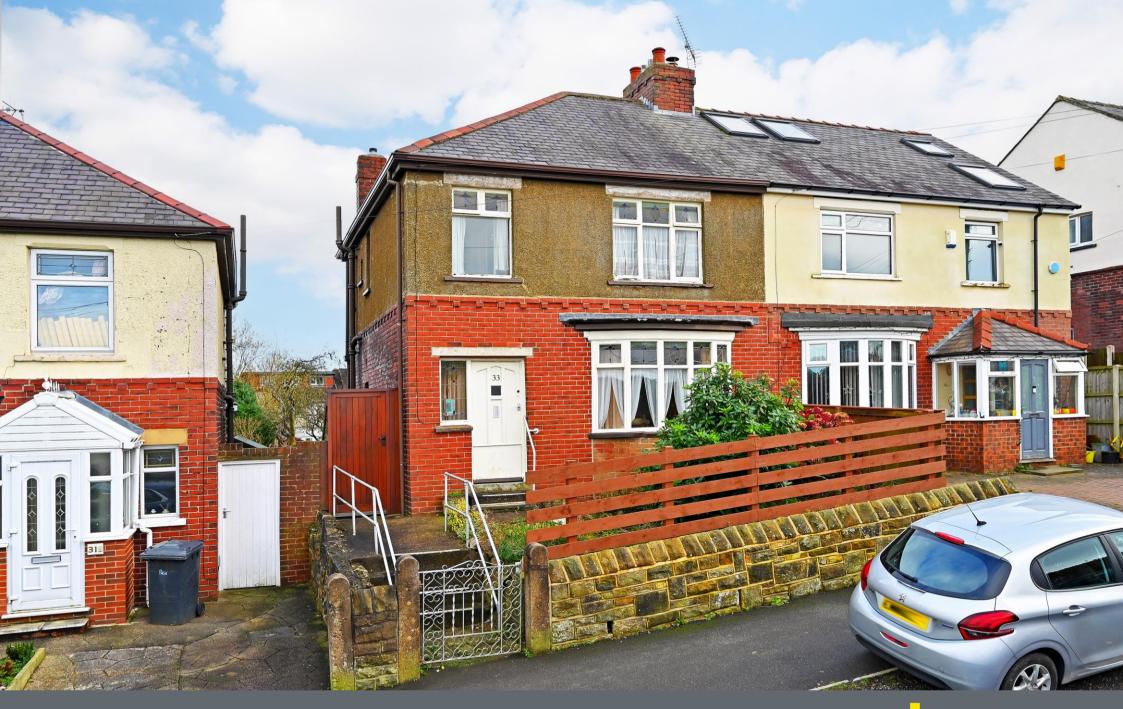

## **33 High Storrs Road** Greystones • Sheffield • S11 7LD

Guide Price £275,000 - £300,000

Located in High Storrs, within walking distance of Bingham Park woodland is a 3 bedroom semi detached property. In need of a full scheme of refurbishment and modernisation, offering superb potential in a sought-after area. Benefits from great transport links and reputable schools within catchment. The ground floor comprises of 2 generously proportioned reception rooms and a rear facing kitchen offering alternative access directly to the garden. Retaining many charming features and a pleasant outlook. The first floor incorporates 3 bedrooms, family bathroom, separate WC and storage housing the water tank. Externally a front garden provides a great first impression and privacy from the road. At the rear is a gated, enclosed generous mature garden, predominantly laid to lawn, enhanced by established planting. High Storrs is well-placed for local shops and amenities, highly regarded schools, public transport, recreational facilities including 3 parks and access to the city centre, hospitals, universities and the Peak District. Ideally located for walking, cycling and running.

- 3 Bedroom Semi Detached House
- In Need of Modernisation
- Offering Great Potential
- Sought After Location in High Storrs
- Reputable Schools in Catchment

- Great Transport Links
- Generously Sized Enclosed Rear Garden
- Close to Bingham Park & Whitley Woods
- Leasehold 800 years 29/09/1925 & No Chain
- Council Tax Band C, EPC Rating TBC