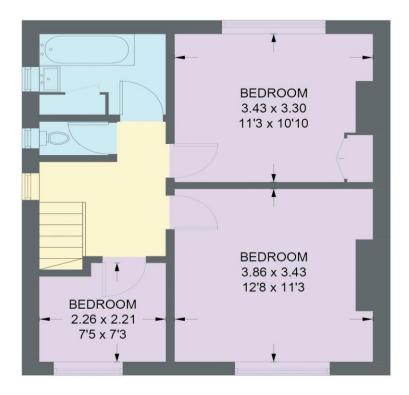

## **33 High Storrs Road** Greystones • Sheffield • S11 7LD

Guide Price £275,000 - £300,000

Located in High Storrs, within walking distance of Bingham Park woodland is a 3 bedroom semi detached property. In need of a full scheme of refurbishment and modernisation, offering superb potential in a sought-after area. Benefits from great transport links and reputable schools within catchment. The ground floor comprises of 2 generously proportioned reception rooms and a rear facing kitchen offering alternative access directly to the garden. Retaining many charming features and a pleasant outlook. The first floor incorporates 3 bedrooms, family bathroom, separate WC and storage housing the water tank. Externally a front garden provides a great first impression and privacy from the road. At the rear is a gated, enclosed generous mature garden, predominantly laid to lawn, enhanced by established planting. High Storrs is well-placed for local shops and amenities, highly regarded schools, public transport, recreational facilities including 3 parks and access to the city centre, hospitals, universities and the Peak District. Ideally located for walking, cycling and running.

## **33 HIGH STORRS ROAD**

2.49 x 2.26

8'2 x 7'5

APPROXIMATE GROSS INTERNAL AREA = 85.8 SQ M / 923 SQ FT CELLAR = 7.9 SQ M / 85 SQ FT TOTAL = 93.7 SQ M / 1008 SQ FT

FIRST FLOOR 42.3 SQ M / 455 SQ FT

Illustration for identification purposes onlv. measurements are approximate, not to scale.

IMPORTANT: we would like to inform prospective purchasers that these sales particulars have been prepared as a general guide only. A detailed survey has not been carried out, nor the services, appliances and fittings tested. Room sizes should not be relied upon for furnishing purposes and are approximate. If floor plans are included, they are for guidance only and illustration purposes only and may not be to scale. If there are any important matters likely to affect your decision to buy, please contact us before viewing the property.