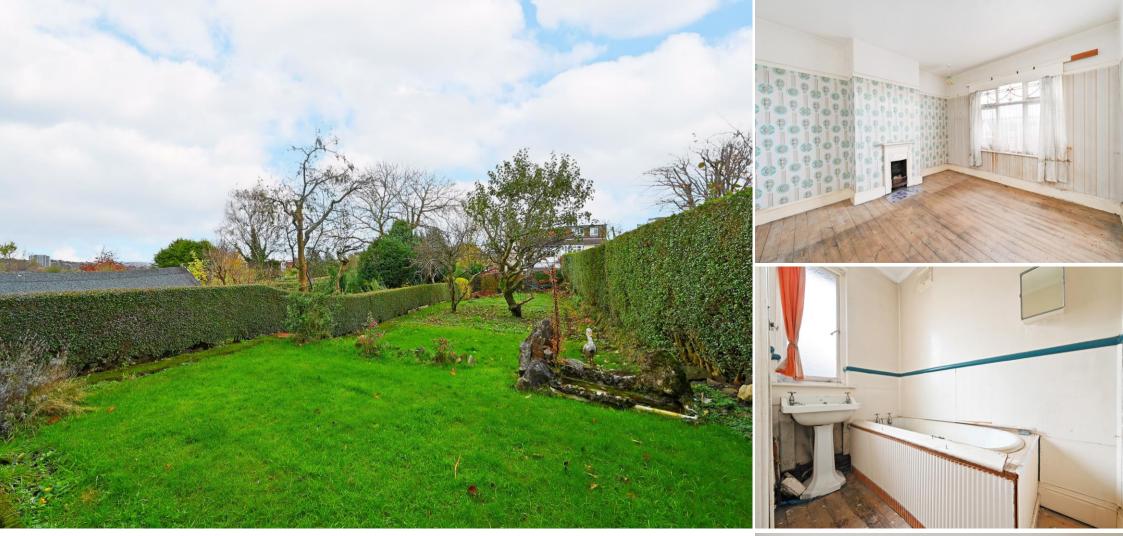

## **33 High Storrs Road** Greystones • Sheffield • S11 7LD

Guide Price £275,000 - £300,000

Located in High Storrs, within walking distance of Bingham Park woodland is a 3 bedroom semi detached property. In need of a full scheme of refurbishment and modernisation, offering superb potential in a sought-after area. Benefits from great transport links and reputable schools within catchment. The ground floor comprises of 2 generously proportioned reception rooms and a rear facing kitchen offering alternative access directly to the garden. Retaining many charming features and a pleasant outlook. The first floor incorporates 3 bedrooms, family bathroom, separate WC and storage housing the water tank. Externally a front garden provides a great first impression and privacy from the road. At the rear is a gated, enclosed generous mature garden, predominantly laid to lawn, enhanced by established planting. High Storrs is well-placed for local shops and amenities, highly regarded schools, public transport, recreational facilities including 3 parks and access to the city centre, hospitals, universities and the Peak District. Ideally located for walking, cycling and running.