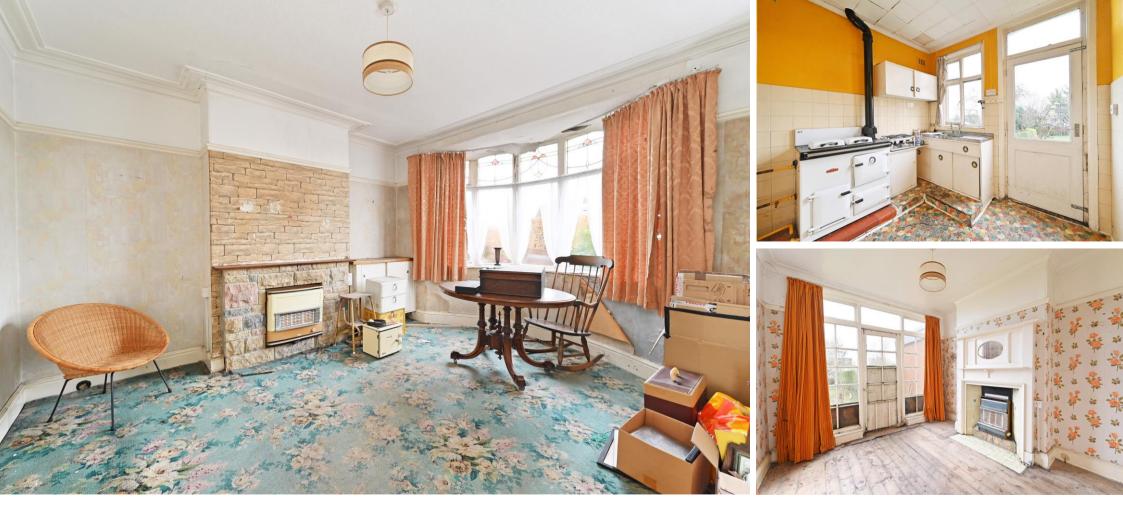

## **33 High Storrs Road** Greystones • Sheffield • S11 7LD

Guide Price £275,000 - £300,000

Located in High Storrs, within walking distance of Bingham Park woodland is a 3 bedroom semi detached property. In need of a full scheme of refurbishment and modernisation, offering superb potential in a sought-after area. Benefits from great transport links and reputable schools within catchment. The ground floor comprises of 2 generously proportioned reception rooms and a rear facing kitchen offering alternative access directly to the garden. Retaining many charming features and a pleasant outlook. The first floor incorporates 3 bedrooms, family bathroom, separate WC and storage housing the water tank. Externally a front garden provides a great first impression and privacy from the road. At the rear is a gated, enclosed generous mature garden, predominantly laid to lawn, enhanced by established planting. High Storrs is well-placed for local shops and amenities, highly regarded schools, public transport, recreational facilities including 3 parks and access to the city centre, hospitals, universities and the Peak District. Ideally located for walking, cycling and running.